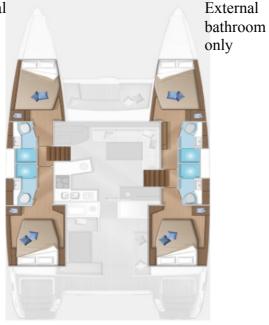

## Lagoon 450F – HAKUNA MATATA

External Access

l Shipyard: m Year: Lagoon 450 F 2020

Length overall: 13.96 m
Waterline Length 13.07 m
Width: 7.87 m
Draft: 1.30 m
Sail Area: ca. 129 m<sup>2</sup>

Mainsail halfsticked with lazyjack and lazybag

**Furling Genoa** 

Engine: 2 x 45 HP
Fuel Capacity: 1040 lt
Water Capacity: 325 lt
Berths: 8/11 max
Cabins: 4 + 1 (single)

Bathrooms: 4 + 1

**Navigation:** Log – Echosounder – Wind Station – Autopilot – Charter Plotter GPS - VHF – Bearing Compass - Binoculars – Clock – Barometer – Chart instruments – Pilot handbook - Nautical Maps of Zone – Logbook – GPS Documents